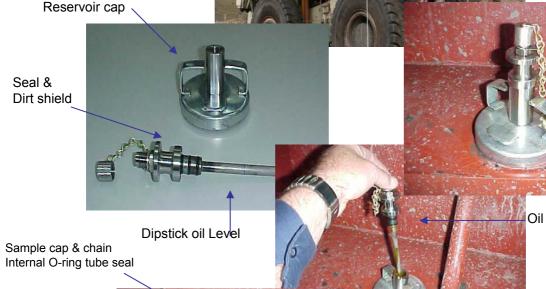

## GE788 SDSC Oil Sampling / Dipstick - Reservoir Cap

- Contamination Control
- Industries best practices in oil sampling techniques
- Stainless Steel Construction

## **GE Wheel Drive Motors**

- Komatsu HaulPak
- Terex Unit Rig
- Liebherr Wiseda

General arrangement of cap installed on Drive motor oil reservoir

Oil level checking

Accurate, clean & reliable method for taking oil samples