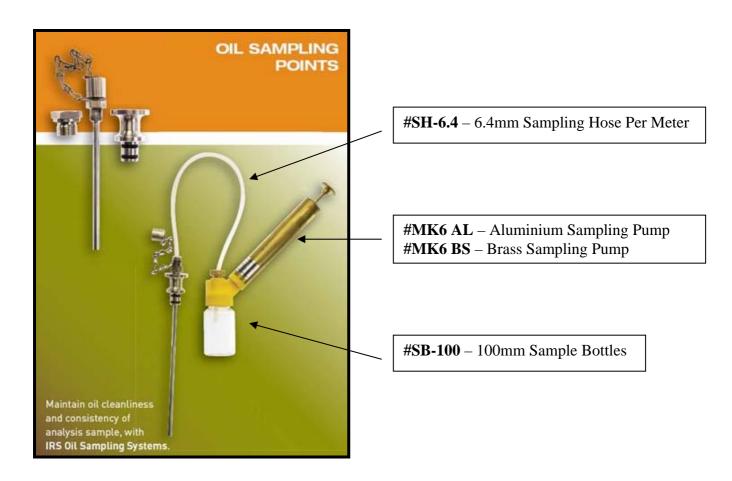

#### **Sample Points**

#AD 12-1/4 SST - 12mm Hanson / Flender Push in adaptor assembly w/ 1/4" SS Tubing

#AD 1/4-17 - Hanson/Flender push-in adaptor - 17mm

#SP1/4-600 - Sample Point 1/4" BSP x 1/4" Hose w/ 600mm of SS Tubing

#SP1/4-000 - Sample Point 1/4" BSP x 1/4" Hose w/out SS Tubing

#AD 1/4-1/2B – ¼" BSPT Female – ½ BSPP Male (Screw In) #AD 1/4-16M – ¼"BSPT Female -16-M x 2 Pitch (Screw In)

Figure 1 #GE 788 SDSC - Wheel Motor Oil Reservoir Cap C/W Dipstick and Oil Sample Point T/S GE788 Wheel Motor