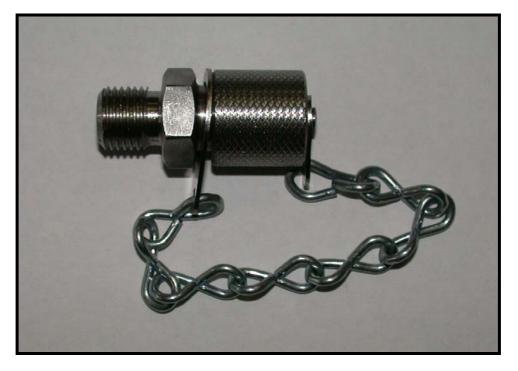

#### **Sample Points**

#AD 12-1/4 SST - 12mm Hanson / Flender Push in adaptor assembly w/ 1/4" SS Tubing

#AD 1/4-17 - Hanson/Flender push-in adaptor - 17mm

#SP1/4-600 - Sample Point 1/4" BSP x 1/4" Hose w/ 600mm of SS Tubing

#SP1/4-000 - Sample Point 1/4" BSP x 1/4" Hose w/out SS Tubing

#AD 1/4-1/2B – ¼" BSPT Female – ½ BSPP Male (Screw In) #AD 1/4-16M – ¼"BSPT Female -16-M x 2 Pitch (Screw In)

Figure 1 #GE 788 SDSC - Wheel Motor Oil Reservoir Cap C/W Dipstick and Oil Sample Point T/S GE788 Wheel Motor