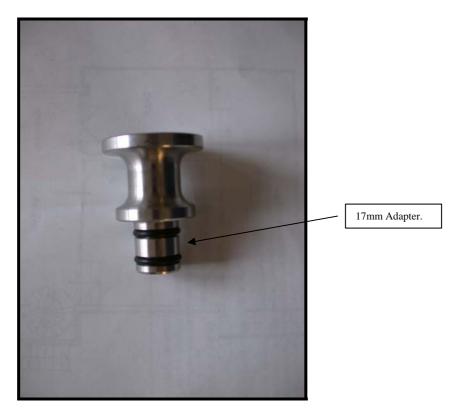

#### **Sample Points**

#AD 12-1/4 SST - 12mm Hanson / Flender Push in adaptor assembly w/ 1/4" SS Tubing

#AD 1/4-17 - Hanson/Flender push-in adaptor - 17mm

#SP1/4-600 - Sample Point 1/4" BSP x 1/4" Hose w/ 600mm of SS Tubing