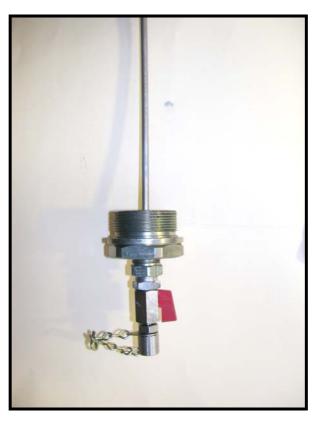

#SP1/4-000 - Sample Point 1/4" BSP x 1/4" Hose w/out SS Tubing

#AD 1/4-1/2B – ¼" BSPT Female – ½ BSPP Male (Screw In) #AD 1/4-16M – ¼"BSPT Female -16-M x 2 Pitch (Screw In)

Figure 1 #GE 788 SDSC - Wheel Motor Oil Reservoir Cap C/W Dipstick and Oil Sample Point T/S GE788 Wheel Motor