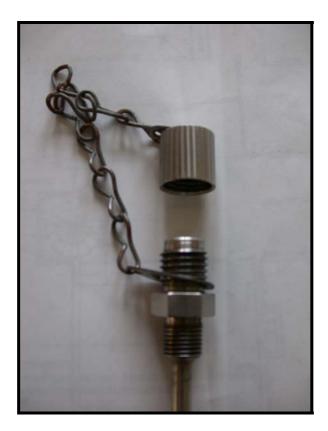

#### **Sample Points**

#AD 12-1/4 SST - 12mm Hanson / Flender Push in adaptor assembly w/ 1/4" SS Tubing

#AD 1/4-17 - Hanson/Flender push-in adaptor - 17mm

#SP1/4-600 - Sample Point 1/4" BSP x 1/4" Hose w/ 600mm of SS Tubing

#SP1/4-000 - Sample Point 1/4" BSP x 1/4" Hose w/out SS Tubing

#AD 1/4-1/2B – ¼" BSPT Female – ½ BSPP Male (Screw In) #AD 1/4-16M – ¼"BSPT Female -16-M x 2 Pitch (Screw In)

Figure 1 #GE 788 SDSC - Wheel Motor Oil Reservoir Cap C/W Dipstick and Oil Sample Point T/S GE788 Wheel Motor