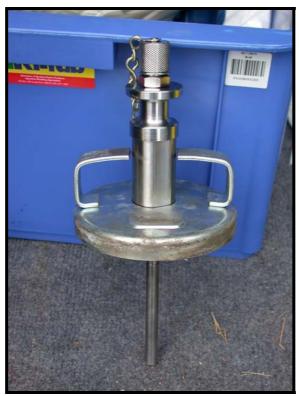

#SP1/4-000 - Sample Point 1/4" BSP x 1/4" Hose w/out SS Tubing

#AD 1/4-1/2B – ¼" BSPT Female – ½ BSPP Male (Screw In) #AD 1/4-16M – ¼"BSPT Female -16-M x 2 Pitch (Screw In)

Figure 1 #GE 788 SDSC - Wheel Motor Oil Reservoir Cap C/W Dipstick and Oil Sample Point T/S GE788 Wheel Motor