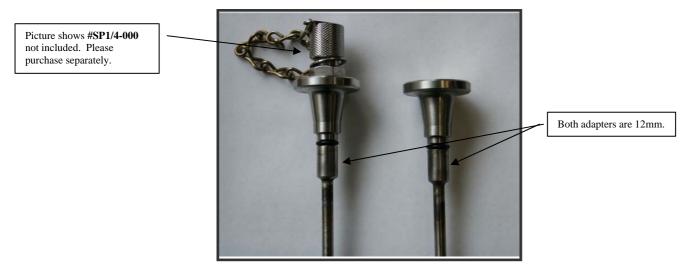

#### **Sample Points**

#AD 12-1/4 SST - 12mm Hanson / Flender Push in adaptor assembly w/ 1/4" SS Tubing

#AD 1/4-17 - Hanson/Flender push-in adaptor - 17mm

#SP1/4-600 - Sample Point 1/4" BSP x 1/4" Hose w/ 600mm of SS Tubing

#SP1/4-000 - Sample Point 1/4" BSP x 1/4" Hose w/out SS Tubing

#AD 1/4-1/2B – ¼" BSPT Female – ½ BSPP Male (Screw In) #AD 1/4-16M – ¼"BSPT Female -16-M x 2 Pitch (Screw In)

Figure 1 #GE 788 SDSC - Wheel Motor Oil Reservoir Cap C/W Dipstick and Oil Sample Point T/S GE788 Wheel Motor