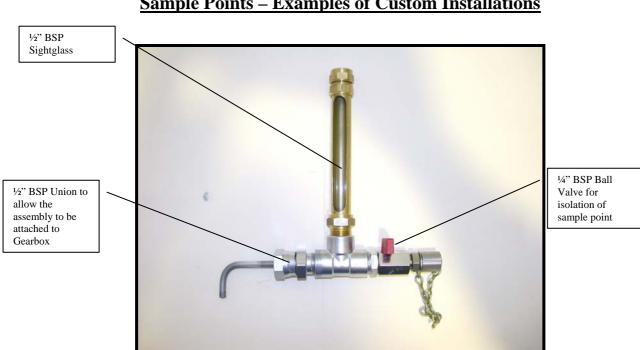

#### **Sample Points – Examples of Custom Installations**

Sight Glass and Sample Point Assembly **Examples Only** 

Bung Adaptors for Bottom or Side entry **Examples Only** 

Examples Only

Examples Only

Examples Only